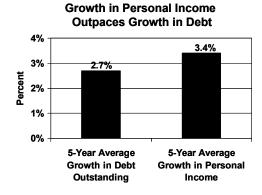

Over the period covered by the Update, debt affordability measures are projected to improve:

- Total State debt as a percent of personal income is projected to decline from 5.7 percent in 2002-03 to 5.2 percent in 2006-07.
- The five-year average annual growth in total debt service costs is projected at 2.2 percent — well below the average 3.8 percent annual growth in All Funds Receipts.
- The portion of capital spending to be financed with State and federal pay-as-you-go resources is projected to increase from 51 percent in 2002-03 to 60 percent in 2006-07.

- The five-year average annual growth in total debt outstanding is less than the projected average annual growth in personal income.
- Total debt outstanding as a percent of personal income will decline from 5.7 percent in 2002-03 to 5.2 percent in 2006-07.
- Total debt outstanding will increase from \$39 billion in 2002-03 to \$42 billion in 2006-07, or 1.8% annually.