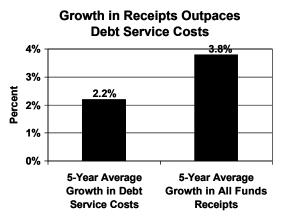

Over the period covered by the Update, debt affordability measures are projected to improve:

- Total State debt as a percent of personal income is projected to decline from 5.7 percent in 2002-03 to 5.2 percent in 2006-07.
- The five-year average annual growth in total debt service costs is projected at 2.2 percent — well below the average 3.8 percent annual growth in All Funds Receipts.
- The portion of capital spending to be financed with State and federal pay-as-you-go resources is projected to increase from 51 percent in 2002-03 to 60 percent in 2006-07.

Debt service costs will continue to remain affordable — the five-year average annual growth in total debt service costs of 2.2 percent is less than the average annual growth in All Funds receipts of 3.8 percent.