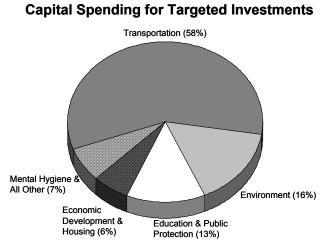

The proportion of capital spending across functional areas in the Update remains consistent with that recommended in the Executive Budget. Over the five-year Plan, spending to support the State's transportation infrastructure continues to account for the largest share, or 58 percent of total spending. Spending for environmental purposes, including projects supported by the voter-

approved Clean Water/Clean Air Bond Act, Superfund, State Parks Infrastructure Fund and other projects to protect and preserve the environment will account for 16 percent of overall spending. The remaining 26 percent share of total spending will support capital projects for education and public protection (13 percent), development economic and housing (six percent), and mental hygiene and other (seven percent).