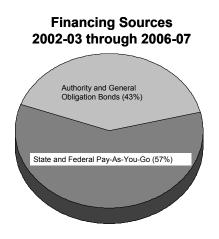

Capital spending is financed by four sources: State and federal pay-as-yougo resources, State general obligation bonds approved by the voters, and public authority State-supported bonds. Over the five-year Plan, almost 57 percent of total spending is financed with pay-as-you-go resources, which includes General Fund resources, dedicated taxes and fees, and federal grants. Approximately four percent of spending will be financed by voter-approved general obligation bonds, the bulk of which is financed by the Clean Water/Clean Air Bond Act. The remaining 39 percent of total spending is projected to be financed by Statesupported authority bond proceeds.

of spending The portion financed with State and Federal pay-as-you-go resources, primarily for highways and bridges, the environment and housing is projected to increase over the life of the plan from 51 percent in 2002-03 to almost 60 percent in 2006-07. The share of spending State-supported financed with authority bond proceeds falls from 44 percent in 2002-03 to 37 percent in 2006-07. Spending

financed with general obligation bond proceeds decreases moderately, from five percent in 2002-03 to three percent in 2006-07, reflecting the use of bonding authorization for certain Clean/Water Clean Air projects.